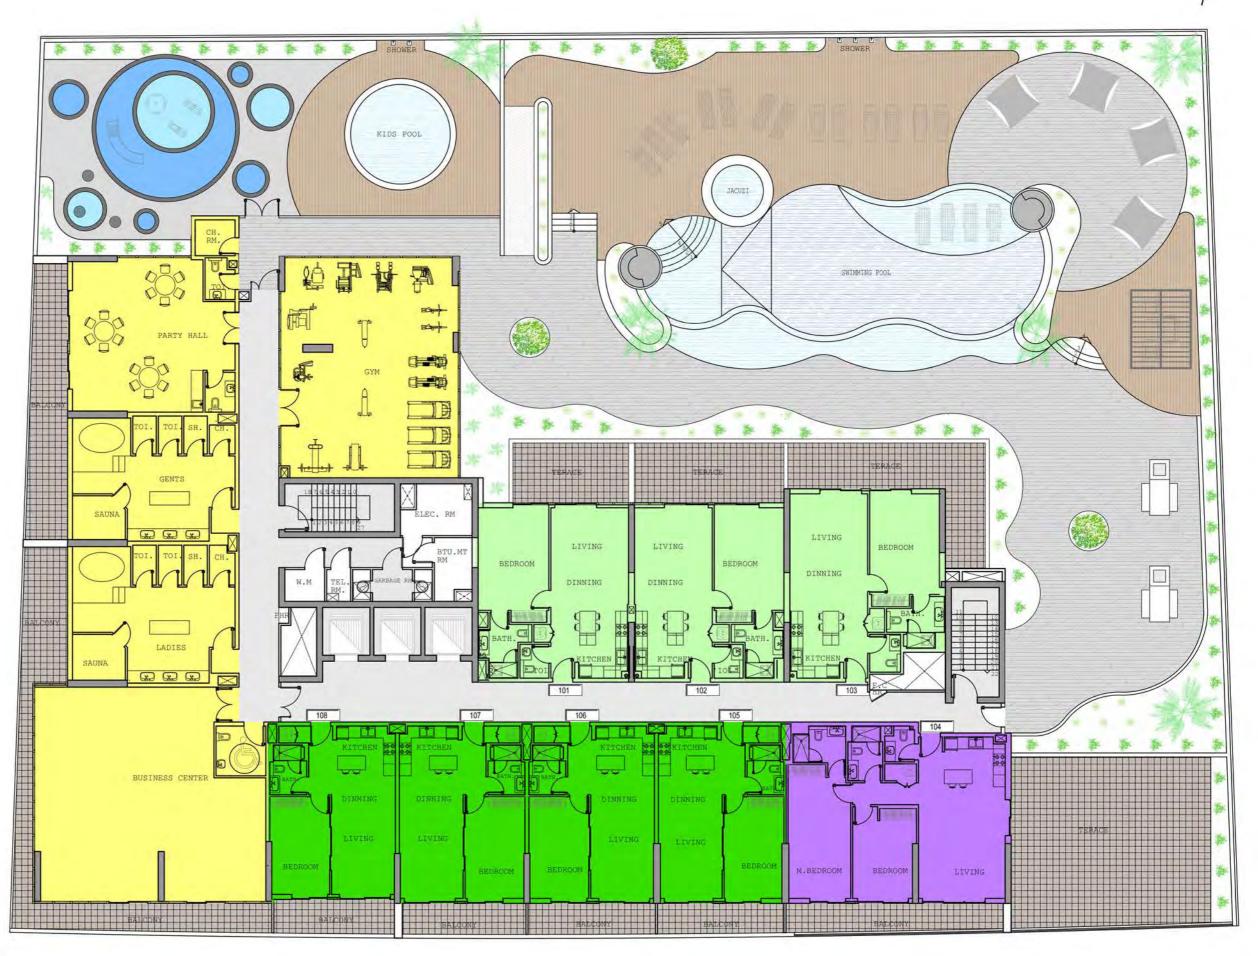

### THE VYBE

#### First Floor







### THE VYBE

# Typical Floor (2-16 floors)

Studio Type 1, 1x15 = 15 units

Studio Type 2, 1x15 = 15 units

1 Bedroom Type 1, 3x15 = 45 units

1 Bedroom Type 2, 7x15 = 105 units

1 Bedroom Type 3, 1x15 = 15 units

1 Bedroom Type 4, 1x15 = 15 units

2 Bedrooms Type 1, 1x15 = 15 units

2 Bedrooms Type 2, no units

Indoor facilities

Residences Common Space





### THE VYBE

## Typical Floor (17-19 floors)

Studio Type 1, no units

Studio Type 2, no units

1 Bedroom Type 1, 3x3 = 9 units

1 Bedroom Type 2, 5x3 = 15 units

1 Bedroom Type 3, 1x3 = 3 units

1 Bedroom Type 4, 1x3 = 3 units

2 Bedrooms Type 1, 1x3 = 3 units

2 Bedrooms Type 2, 2x3 = 6 units

Indoor facilties

Residences Common Space