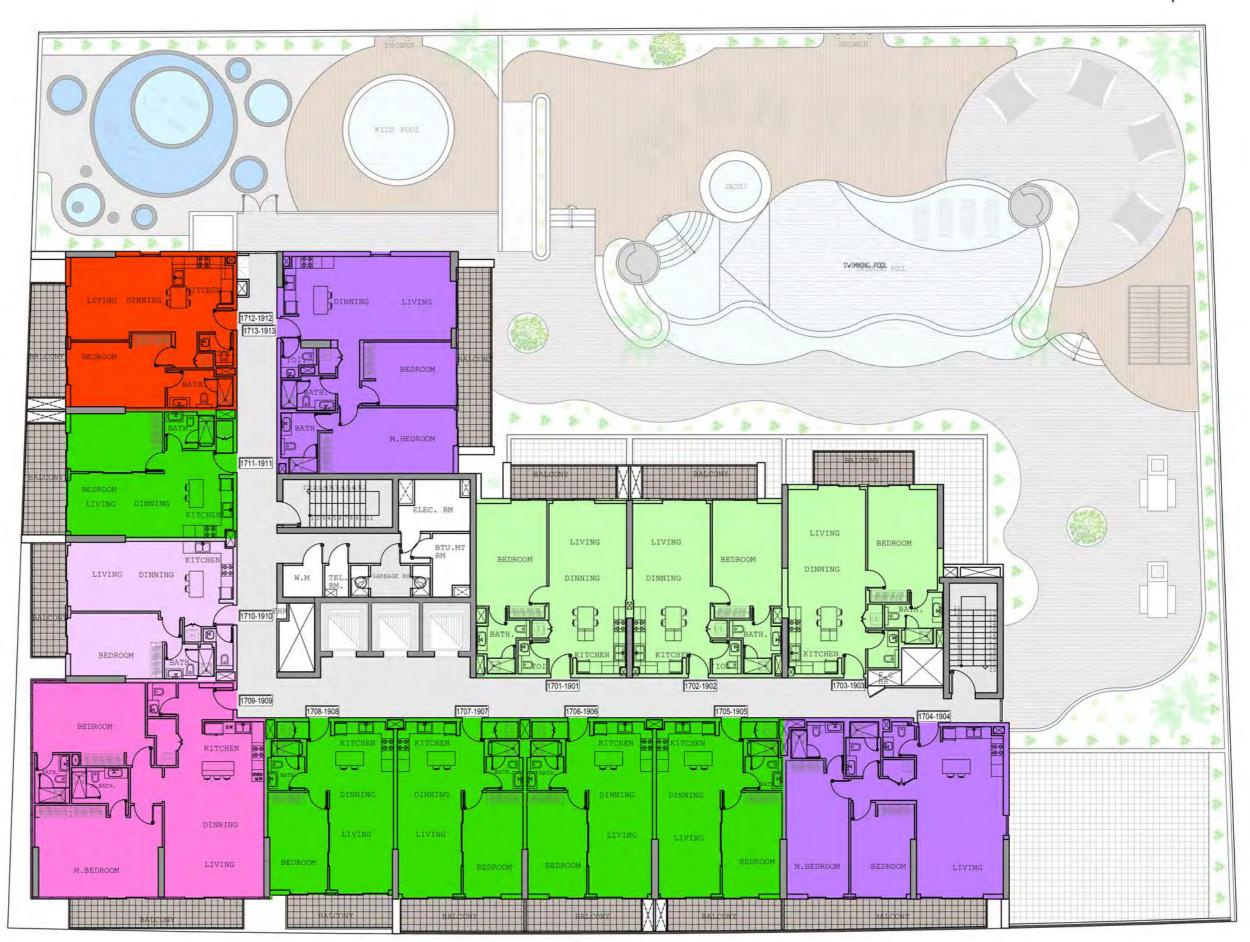

### THE VYBE

# Typical Floor (2-16 floors)

Studio Type 1, 1x15 = 15 units

Studio Type 2, 1x15 = 15 units

1 Bedroom Type 1, 3x15 = 45 units

1 Bedroom Type 2, 7x15 = 105 units

1 Bedroom Type 3, 1x15 = 15 units

1 Bedroom Type 4, 1x15 = 15 units

2 Bedrooms Type 1, 1x15 = 15 units

2 Bedrooms Type 2, no units

Indoor facilities

Residences Common Space