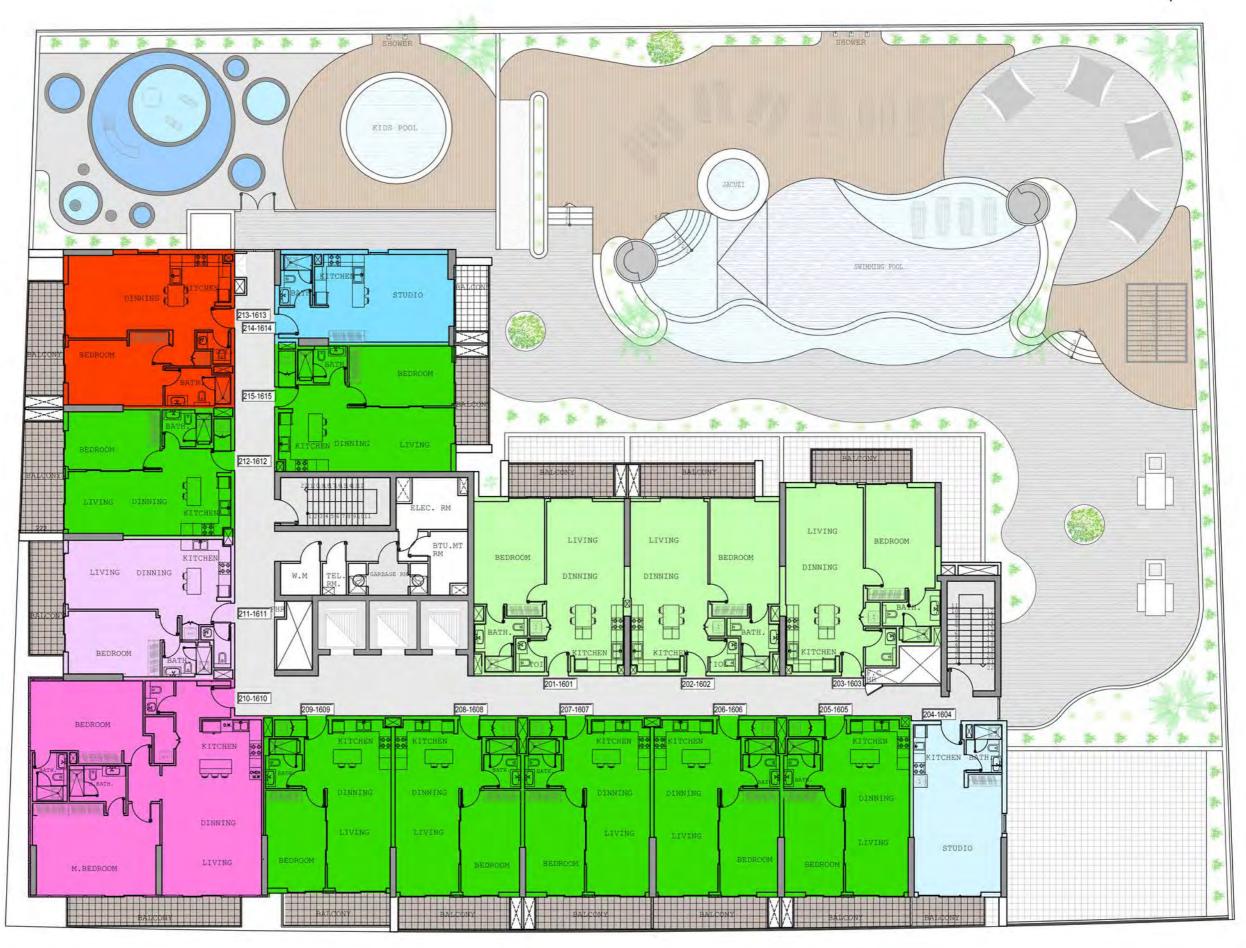

### THE VYBE

#### First Floor







### THE VYBE

# Typical Floor (2-16 floors)

Studio Type 1, 1x15 = 15 units

Studio Type 2, 1x15 = 15 units

1 Bedroom Type 1, 3x15 = 45 units

1 Bedroom Type 2, 7x15 = 105 units

1 Bedroom Type 3, 1x15 = 15 units

1 Bedroom Type 4, 1x15 = 15 units

2 Bedrooms Type 1, 1x15 = 15 units

2 Bedrooms Type 2, no units

Indoor facilities

Residences Common Space





### THE VYBE

## Typical Floor (17-19 floors)

Studio Type 1, no units

Studio Type 2, no units

1 Bedroom Type 1, 3x3 = 9 units

1 Bedroom Type 2, 5x3 = 15 units

1 Bedroom Type 3, 1x3 = 3 units

1 Bedroom Type 4, 1x3 = 3 units

2 Bedrooms Type 1, 1x3 = 3 units

2 Bedrooms Type 2, 2x3 = 6 units

Indoor facilties

Residences Common Space