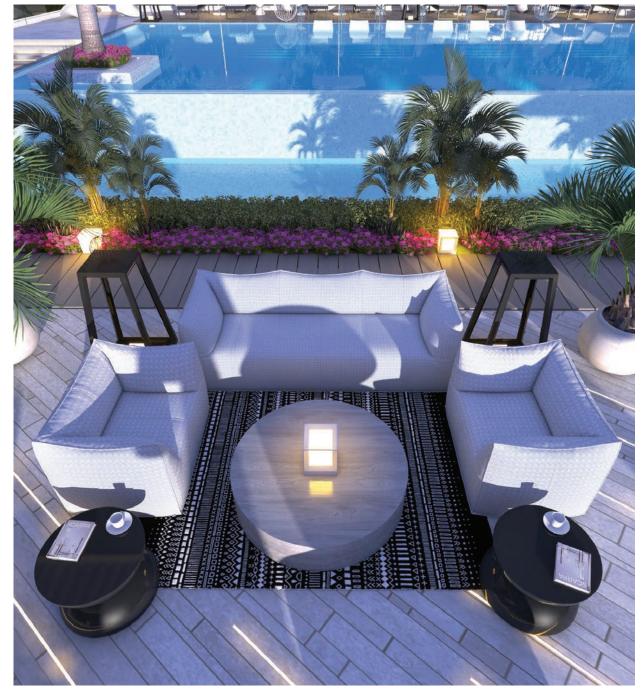

ur and style, as you arrive at The Haven you are greeted by an extraordinary double-height atrium, a welcoming oasis of elegance in the center of new Dubai.

# **CREATED FOR A CONTEMPORARY SMART LIFESTYLE**

Each apartment at The Haven is unique, individually arranged in a carefully considered sequence of living, dining and kitchen areas that are open, generously proportioned and

smartly connected.















## COMFORT AND GENEROSITY









STATE-OF-THE-ART FITTINGS FOR THE BEST EXPERIENCE













## THE PERFECT SPACE TO DINE & ENTERTAIN















#### **AN OASIS OF TRANQUILITY**

An essential part to any luxury living is a beautiful bathroom. At the The Haven your bathrooms have everything that you could desire.















## THE EXPERIENCE OF TOP CLASS AMENITIES

















DEDICATED
KIDS PLAY
AREA &
POOL
KIDS