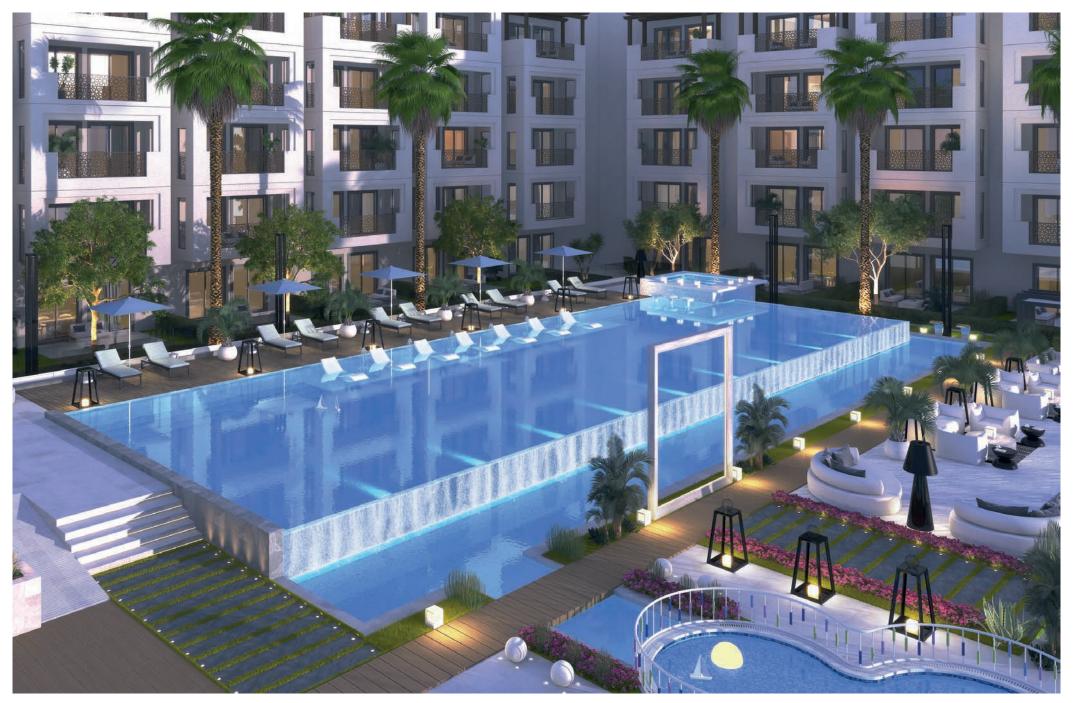

# **ELEGANT INTERIORS**

An entrance with grandeur and style, as you arrive at The Haven you are greeted by an extraordinary double-height atrium, a welcoming oasis of elegance in the center of new Dubai.

# **CREATED FOR A CONTEMPORARY SMART LIFESTYLE**

Each apartment at The Haven is unique, individually arranged in a carefully considered sequence of living, dining and kitchen areas that are open, generously proportioned and

smartly connected.















## COMFORT AND GENEROSITY









STATE-OF-THE-ART FITTINGS FOR THE BEST EXPERIENCE













## THE PERFECT SPACE TO DINE & ENTERTAIN















#### **AN OASIS OF TRANQUILITY**

An essential part to any luxury living is a beautiful bathroom. At the The Haven your bathrooms have everything that you could desire.















## THE EXPERIENCE OF TOP CLASS AMENITIES

















DEDICATED
KIDS PLAY
AREA &
POOL
KIDS