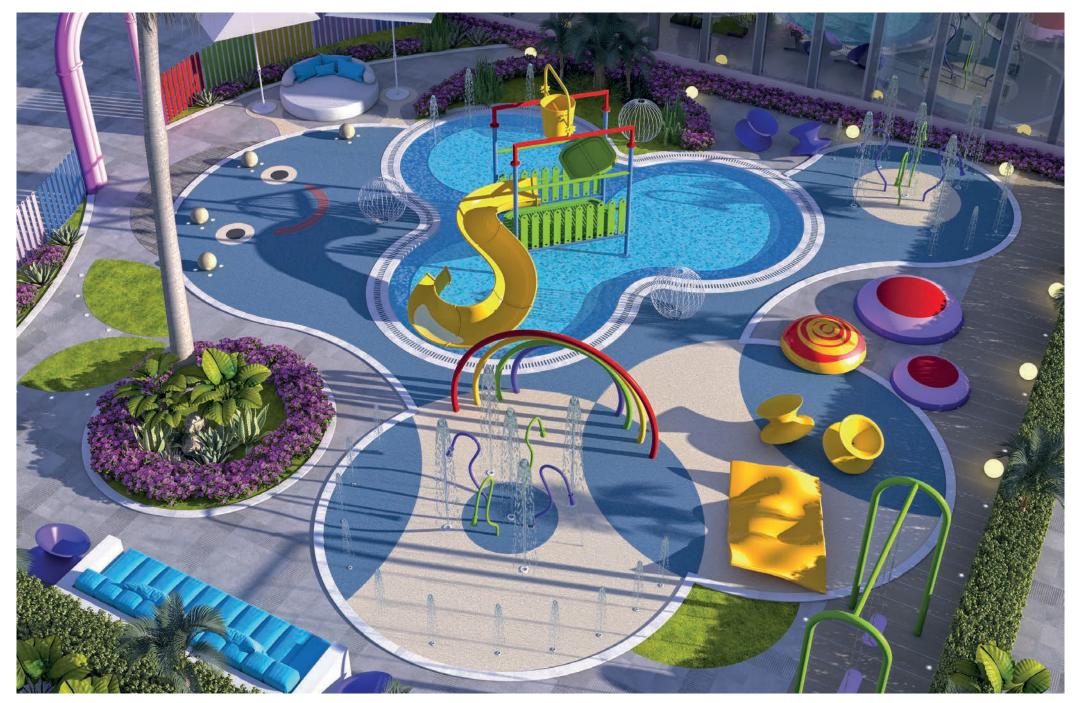

style, as you arrive at The Haven you are greeted by an extraordinary double-height atrium, a welcoming oasis of elegance in the center of new Dubai.

# **CREATED FOR A CONTEMPORARY SMART LIFESTYLE**

Each apartment at The Haven is unique, individually arranged in a carefully considered sequence of living, dining and kitchen areas that are open, generously proportioned and

smartly connected.















## COMFORT AND GENEROSITY









STATE-OF-THE-ART FITTINGS FOR THE BEST EXPERIENCE













## THE PERFECT SPACE TO DINE & ENTERTAIN















#### **AN OASIS OF TRANQUILITY**

An essential part to any luxury living is a beautiful bathroom. At the The Haven your bathrooms have everything that you could desire.















## THE EXPERIENCE OF TOP CLASS AMENITIES

















DEDICATED
KIDS PLAY
AREA &
POOL
KIDS