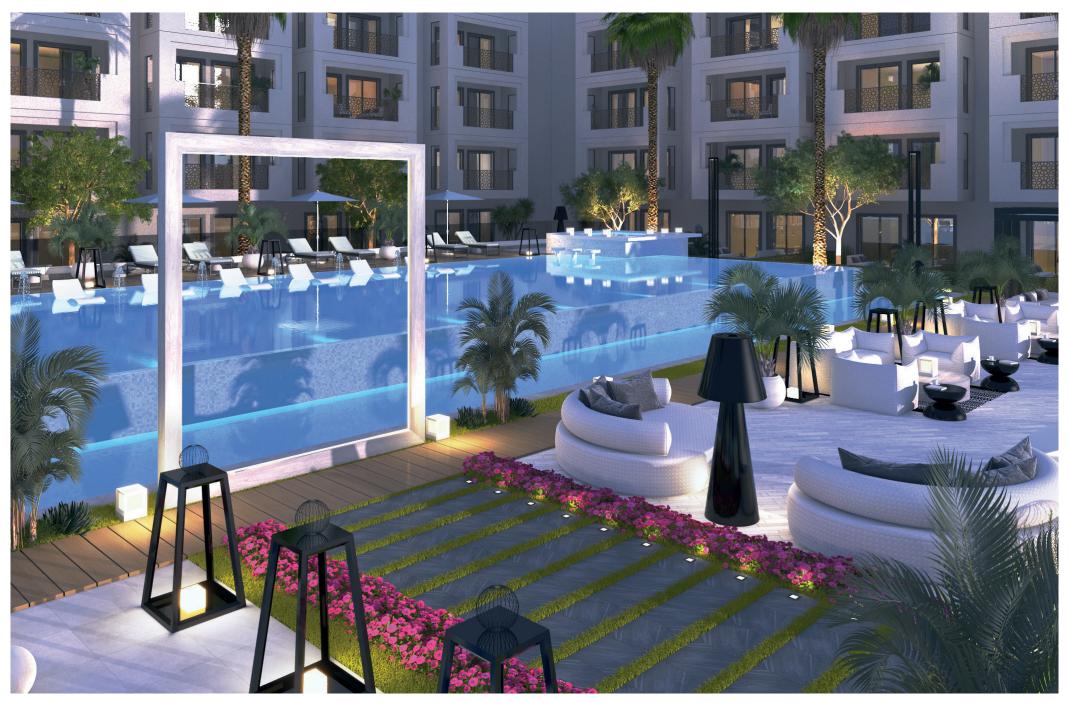

nd style, as you arrive at The Haven you are greeted by an extraordinary double-height atrium, a welcoming oasis of elegance in the center of new Dubai.

# **CREATED FOR A CONTEMPORARY SMART LIFESTYLE**

Each apartment at The Haven is unique, individually arranged in a carefully considered sequence of living, dining and kitchen areas that are open, generously proportioned and

smartly connected.















## COMFORT AND GENEROSITY









STATE-OF-THE-ART FITTINGS FOR THE BEST EXPERIENCE













## THE PERFECT SPACE TO DINE & ENTERTAIN















#### **AN OASIS OF TRANQUILITY**

An essential part to any luxury living is a beautiful bathroom. At the The Haven your bathrooms have everything that you could desire.















## THE EXPERIENCE OF TOP CLASS AMENITIES

















DEDICATED
KIDS PLAY
AREA &
POOL
KIDS