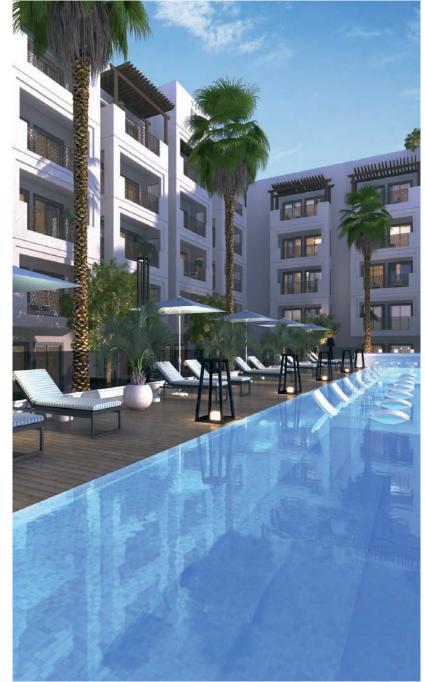

and style, as you arrive at The Haven you are greeted by an extraordinary double-height atrium, a welcoming oasis of elegance in the center of new Dubai.

# **CREATED FOR A CONTEMPORARY SMART LIFESTYLE**

Each apartment at The Haven is unique, individually arranged in a carefully considered sequence of living, dining and kitchen areas that are open, generously proportioned and

smartly connected.















## COMFORT AND GENEROSITY









STATE-OF-THE-ART FITTINGS FOR THE BEST EXPERIENCE













## THE PERFECT SPACE TO DINE & ENTERTAIN















#### **AN OASIS OF TRANQUILITY**

An essential part to any luxury living is a beautiful bathroom. At the The Haven your bathrooms have everything that you could desire.















## THE EXPERIENCE OF TOP CLASS AMENITIES

















DEDICATED
KIDS PLAY
AREA &
POOL
KIDS