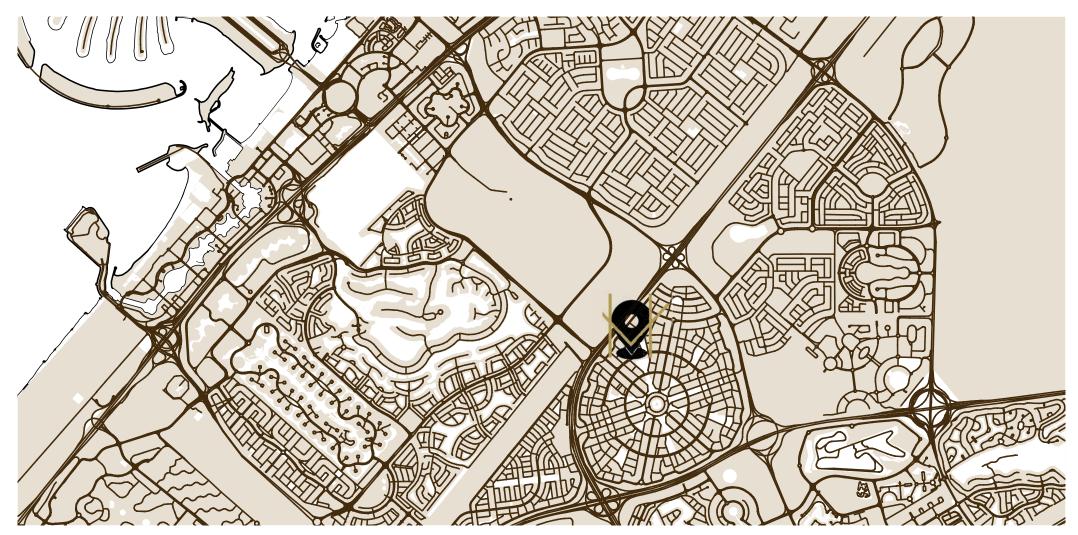

## THE PERFECT DUBAI LOCATION. WHERE JVC MEETS SHEIKH ZAYED ROAD

## IN THE HEART OF IT ALL

| 2 mins  | <u>Q</u>   | <br>  | CIRCLE MALL                   |
|---------|------------|-------|-------------------------------|
| 4 mins  | <u>Q</u>   | <br>  | AL KHAIL MALL                 |
| 8 mins  | <u>Q</u>   | <br>  | SPORTS CITY                   |
| 8 mins  | <u>Q</u> _ | <br>9 | MOTOR CITY                    |
| 10 mins | <u>Q</u>   | <br>  | MALL OF THE EMIRATES          |
| 12 mins | <u>Q</u>   | <br>  | DUBAI MARINA                  |
| 20 mins | <u>Q</u>   | <br>9 | THE DUBAI MALL                |
| 20 mins | <u>Q</u>   | <br>  | DIFC                          |
| 25 mins | <u>Q</u>   | <br>  | DUBAI INTERNATIONAL AIRPORT   |
| 25 mins | <u>Q</u>   | <br>  | MAKTOUM INTERNATIONAL AIRPORT |